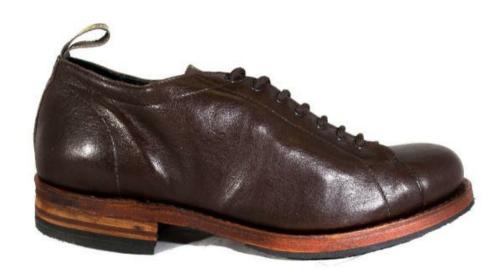

# 1953 - Antony basso vitello

DESCRIZIONE PRODOTTO:

Tomaia in pelle di vitello e fondo Ideal. collezione autunno/inverno SU RICHIESTA

Tomaia Pelle di vitello: *Pelle pieno fiore idrorepellente* 

Fondo 100% Cuoio

Lavorazione IDEAL: La tomaia in pelle viene preparata con i bordi esterni incollati e pressati

su di un'apposita intersuola e viene poi cucita mediante una macchina detta

rapid. Il filo viene fatto passare in una caldaia con pece fusa, per

impermeabilizzare totalmente filo e fori