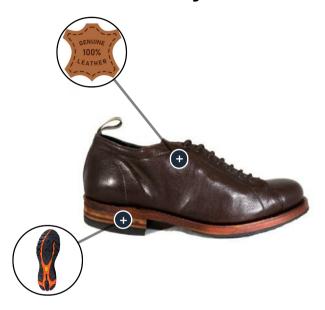

# 1953 - Antony basso vitello

DESCRIZIONE PRODOTTO:

Tomaia in pelle di vitello e fondo Ideal. collezione autunno/inverno SU RICHIESTA

Tomaia Pelle di vitello: *Pelle pieno fiore idrorepellente* 

Fondo 100% Cuoio

Lavorazione IDEAL: La tomaia in pelle viene preparata con i bordi esterni incollati e pressati

su di un'apposita intersuola e viene poi cucita mediante una macchina detta

rapid. Il filo viene fatto passare in una caldaia con pece fusa, per

impermeabilizzare totalmente filo e fori